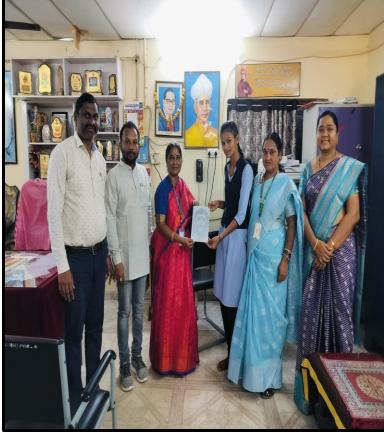

(Reaccredited with NAAC 'B' Grade)

#### Savatri Bhai Puley Jayanthi

#### **Organized by Women Empowerment Cell**

03/01/2025

Objective: - Savatri Bhai Puley Jayanthi,





**Students Participated: 78** 

**Delegates: 10** 

Outcome: Students are motivated by Savatri Bhai Puley's life





(Reaccredited with NAAC 'B' Grade)

Savatri Bhai Puley Jayanthi

#### **Organized by Women Empowerment Cell**

**News Paper Cliiping** 



#### ఘనంగా సావిత్రీ భాయ్ పూలే జయంతి

విశాలాంధ్ర - టెక్కల్ : ట్రభుత్వ డిగ్రీ కళాశాలలో సావిడ్రీ భాయ్ పూలే జయంతి వేడుకలు ఘనంగా నిర్వహించారు. కళాశాల డ్రిన్సిపాల్ డా. టి.గోవిందమ్మ చేతుల మీదగా సావిడ్రీ భాయ్ పూలే చిడ్రపటానికి పూలమాల వేసి, దీప ట్రజ్వలన



చేసి నివాళులర్పించారు. అనంతరం ఆమె విద్యార్థినీ విద్యార్థులను ఉద్దేశించి స్రసంగించారు. సావిడ్రీ భాయ్ నీ ఆదర్భంగా తీసుకొని విద్యలో రాణించాలని, విలువలతో కూడిన విద్య నేర్వాలని చెప్పారు. అనంతరం, కళాశాల వైస్ ట్రిన్సిపాల్ డా.బి సతీష్ కుమార్ స్రసంగిస్తూ స్ర్టీ లోకానికి మణి పూన సావిడ్రీ భాయ్ పూలే అని