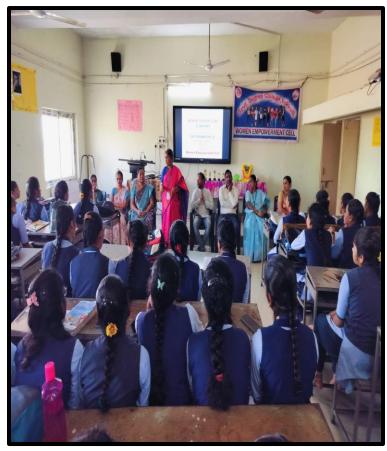

#### **Organized by Women Empowerment Cell**

03/01/2025

Objective: - Savatri Bhai Puley Jayanthi,

**Students Participated: 78** 

**Delegates: 10** 

Outcome: Students are motivated by Savatri Bhai Puley's life

#### ఘనంగా సావిత్రీ భాయ్ పూలే జయంతి

విశాలాంధ్ర - టెక్కల్ : ట్రభుత్వ డిగ్రీ కళాశాలలో సావిడ్రీ భాయ్ పూలే జయంతి వేడుకలు ఘనంగా నిర్వహించారు. కళాశాల డ్రిన్సిపాల్ డా. టి.గోవిందమ్మ చేతుల మీదగా సావిడ్రీ భాయ్ పూలే చిడ్రపటానికి పూలమాల వేసి, దీప ట్రజ్వలన

చేసి నివాళులర్పించారు. అనంతరం ఆమె విద్యార్థినీ విద్యార్థులను ఉద్దేశించి స్రసంగించారు. సావిడ్రీ భాయ్ నీ ఆదర్భంగా తీసుకొని విద్యలో రాణించాలని, విలువలతో కూడిన విద్య నేర్వాలని చెప్పారు. అనంతరం, కళాశాల వైస్ ట్రిన్సిపాల్ డా.బి సతీష్ కుమార్ స్రసంగిస్తూ స్ర్టీ లోకానికి మణి పూన సావిడ్రీ భాయ్ పూలే అని చెబుతూ ఆమె స్ర్టీ జాతి అభ్యన్నతి కీ ఎట్లా పాటుపడిందీ వివరించారు. ఈ కార్యక్రమంలో కళాశాల ఐక్యుఏసి కో – ఆర్ధినేటర్, కళాశాల ఉమెన్ ఎంపవర్ మెంట్ సెల్ డా. వై బీలా పద్మజ, బి.యాన్సీరాణి, సి.కవిత, తేజోవతి, సూహారిక మొదలైన అధ్యాపక బృందం,ఇంకా విద్యార్థినీ, విద్యార్థులు పాల్గొన్నారు.