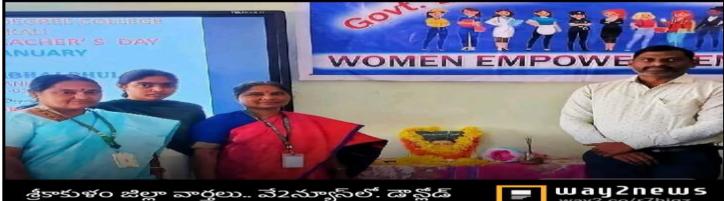

Date: 04/01/2025, Edition: 100(Srikakulam), Page: 1 Source: https://epaper.visalaandhra.com/

శ్రీకాకుళం జిల్లా వార్తలు.. వ2న్యూసల్. డొస్టడ

చెక్కలి ప్రభుత్వ డిగ్రీ కళాశాలలో శుక్రవారం ఉమెన్ ఎంపవర్మెంట్ ఆధ్వర్యంలో మొదటి మహిళా ఉపాధ్యాయురాలు సావిత్రీబాయి ఫూలే జయంతి వేడుకలు ప్రిన్సిపల్ డాక్టర్ టి. గోవిందమ్ము అధ్యక్షతన జరిగాయి. పీద, బడుగు బలహీనవర్గాలకు చెందిన మహిళల అభ్యున్నతికి సావిత్రీబాయి ఫూలే చేసిన సేవలను ప్రిన్సిపల్ కొనియాడారు. వైస్ ప్రిన్సిపల్ డాక్టర్ బి. సతీష్ కుమార్, ఐక్యూఏసి కోఆర్డినేటర్ ల్యూక్ పాల్